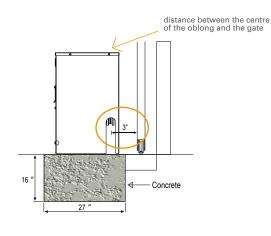

## PACKAGE ORION BOX

- N.1 Operator ORION BOX with 24V control board N.20 Feet of chain (type 40) N.1 Receiver N.1 Brenote control 433 Mhz

- N.1 N.1
- Foundation plate Installation accessories Kit Installation instructions and general notice Warning signboard N.1 N.1