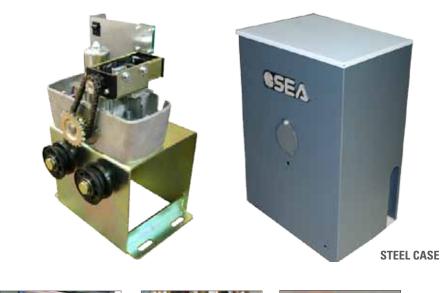

## **CHAIN SLIDING MOTOR FOR RESIDENTIAL APPLICATIONS**

- Residential electromechanical chain sliding operator for gate up to 700 lbs
- It is very smooth and exceptionally quiet •
- It is a unique compact motorized gear box
- Metal cover with cataphoresis treated box
- Slow down in opening/closing with USER 1 - 24V DĠ
- Reverse on obstruction
- Very easy manual release with key
- Mechanical limit switch
- Receiver included
- Ball bearing on the wheels
- Buzzer alarm.
- Built -in battery back up system
- In option solar panel (KIT SUNNY) •
- Battery back-up 7 Ah included •
- Duty Cycles\*: 40 % •

\* Duty Cycles depend on gate size and installation

User frendly manual release with key

Ball bearing wheels

| CODE            | DESCRIPTION                   | MAX LEAF WEIGHT | MAX LEAF LENGTH | DUTY CYCLES<br>% | PCS PER<br>PALLETS |
|-----------------|-------------------------------|-----------------|-----------------|------------------|--------------------|
| 1120MECOBOX-CSA | ORION BOX 24V with steel case | 700 lbs         | 20 feet         | 40               | 12                 |

## PACKAGE ORION BOX

- N.1 Operator ORION BOX with 24V control board N.20 Feet of chain (type 40) N.1 Receiver N.1 Brenote control 433 Mhz

- N.1 N.1
- Foundation plate Installation accessories Kit Installation instructions and general notice Warning signboard N.1 N.1