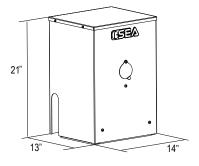

## **CONTROL BOARDS**

| CODE         | DESCRIPTION                            |
|--------------|----------------------------------------|
| 2302A24U1DGR | USER 1 - 24V DG Replace (only circuit) |

**Dimensions (inches)** 